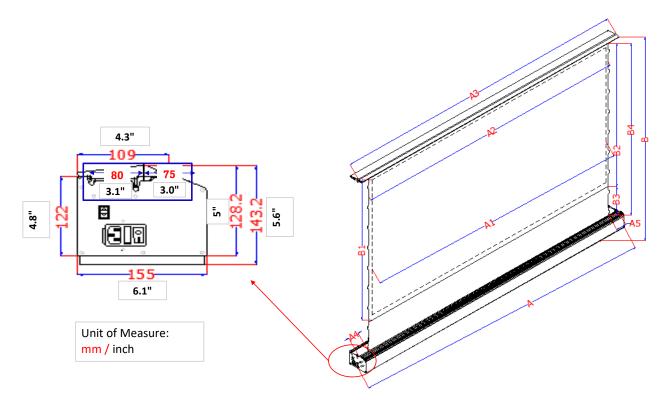

## DarkStar ® Max UST-FR Dimensions Table

| Model Number    | Nominal<br>Diagonal | Aspect<br>Ratio | Screen Material | Gain | Case<br>Color | Case<br>Length w/<br>out power<br>plug<br>(A) | Case<br>Length w/<br>power<br>plug<br>(A) | Viewable<br>Width<br>(A1) | Screen<br>Width<br>(A2) | Top<br>Cover<br>Length<br>(A3) | to<br>material | Right end<br>to<br>material<br>distance<br>(A5) | Overall<br>Screen<br>Height<br>(B) | Viewable<br>Height<br>(B1) | Fabric<br>Height<br>(B2) | Bottom<br>Black<br>Border<br>(B3) | Screen<br>Material<br>to back<br>of case<br>distance | to front<br>of case | (LxWxH) |      |      | Net<br>Weight | Gross<br>Weight |
|-----------------|---------------------|-----------------|-----------------|------|---------------|-----------------------------------------------|-------------------------------------------|---------------------------|-------------------------|--------------------------------|----------------|-------------------------------------------------|------------------------------------|----------------------------|--------------------------|-----------------------------------|------------------------------------------------------|---------------------|---------|------|------|---------------|-----------------|
| Unit: inch      |                     |                 |                 |      |               |                                               |                                           |                           |                         |                                |                |                                                 |                                    |                            |                          | lbs                               | lbs                                                  |                     |         |      |      |               |                 |
| FRT101H2UST-DS  | 101"                | 16:9            | DarkStar® UST   | 0.5  | Black         | 98.2                                          | 98.9                                      | 88.0                      | 88.9                    | 97.2                           | 3.8            | 3.4                                             | 65.4                               | 49.5                       | 51.7                     | 8.0                               | 3.1                                                  | 3.0                 | 107.9   | 10.8 | 10.2 | 57.3          | 70.6            |
| FRT101XH2UST-DS | 101"                | 16:9            | DarkStar® UST   | 0.5  | White         | 98.2                                          | 98.9                                      | 88.0                      | 88.9                    | 97.2                           | 3.8            | 3.4                                             | 65.4                               | 49.5                       | 51.7                     | 8.0                               | 3.1                                                  | 3.0                 | 107.9   | 10.8 | 10.2 | 57.3          | 70.6            |
| FRT121H2UST-DS  | 121"                | 16:9            | DarkStar® UST   | 0.5  | Black         | 115.6                                         | 116.3                                     | 105.5                     | 106.0                   | 114.6                          | 3.6            | 3.2                                             | 78.6                               | 59.3                       | 60.9                     | 12.0                              | 3.1                                                  | 3.0                 | 125.4   | 10.8 | 10.2 | 66.1          | 77.6            |
| FRT121XH2UST-DS | 121"                | 16:9            | DarkStar® UST   | 0.5  | White         | 115.6                                         | 116.3                                     | 105.5                     | 106.0                   | 114.6                          | 3.6            | 3.2                                             | 78.6                               | 59.3                       | 60.9                     | 12.0                              | 3.1                                                  | 3.0                 | 125.4   | 10.8 | 10.2 | 66.1          | 77.6            |
| Unit: mm        |                     |                 |                 |      |               |                                               |                                           |                           |                         |                                |                |                                                 |                                    |                            |                          |                                   | kgs                                                  | kgs                 |         |      |      |               |                 |
| FRT101H2UST-DS  | 101"                | 16:9            | DarkStar® UST   | 0.5  | Black         | 2493                                          | 2511                                      | 2236                      | 2257                    | 2468                           | 96             | 87                                              | 1660                               | 1258                       | 1314                     | 203                               | 80                                                   | 75                  | 2740    | 275  | 260  | 26.0          | 32.0            |
| FRT101XH2UST-DS | 101"                | 16:9            | DarkStar® UST   | 0.5  | White         | 2493                                          | 2511                                      | 2236                      | 2257                    | 2468                           | 96             | 87                                              | 1660                               | 1258                       | 1314                     | 203                               | 80                                                   | 75                  | 2740    | 275  | 260  | 26.0          | 32.0            |
| FRT121H2UST-DS  | 121"                | 16:9            | DarkStar® UST   | 0.5  | Black         | 2936                                          | 2954                                      | 2679                      | 2693                    | 2911                           | 92             | 81                                              | 1996                               | 1507                       | 1548                     | 305                               | 80                                                   | 75                  | 3186    | 275  | 260  | 30.0          | 35.2            |
| FRT121XH2UST-DS | 121"                | 16:9            | DarkStar® UST   | 0.5  | White         | 2936                                          | 2954                                      | 2679                      | 2693                    | 2911                           | 92             | 81                                              | 1996                               | 1507                       | 1548                     | 305                               | 80                                                   | 75                  | 3186    | 275  | 260  | 30.0          | 35.2            |