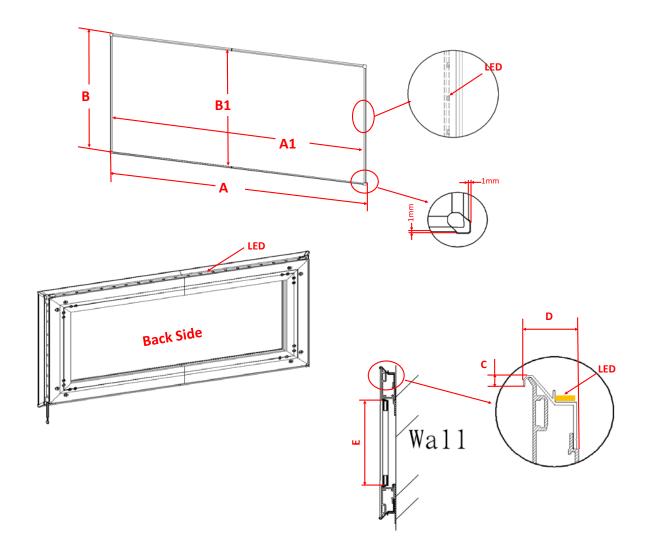

## DarkStar® UST eFinity Dimensions Table

| Unit: mm     |                     |                         |                       |                          |                        |                       |                           |                                     |  |  |  |
|--------------|---------------------|-------------------------|-----------------------|--------------------------|------------------------|-----------------------|---------------------------|-------------------------------------|--|--|--|
| Model        | Nominal<br>Diagonal | Overall<br>Width<br>(A) | View<br>Width<br>(A1) | Overall<br>Height<br>(B) | View<br>Height<br>(B1) | Frame<br>Width<br>(C) | Frame<br>Thickness<br>(D) | Center<br>support bar<br>Length (E) |  |  |  |
| EF100HUST-DS | 100"(16:9)          | 2233                    | 2215                  | 1262                     | 1245                   | 9                     | 32                        | *                                   |  |  |  |
| EF120HUST-DS | 120"(16:9)          | 2674                    | 2656                  | 1512                     | 1494                   | 9                     | 32                        | 1360                                |  |  |  |

| Unit: inch   |                     |                         |                       |                          |                        |                       |                           |                                     |  |  |  |  |
|--------------|---------------------|-------------------------|-----------------------|--------------------------|------------------------|-----------------------|---------------------------|-------------------------------------|--|--|--|--|
| Model        | Nominal<br>Diagonal | Overall<br>Width<br>(A) | View<br>Width<br>(A1) | Overall<br>Height<br>(B) | View<br>Height<br>(B1) | Frame<br>Width<br>(C) | Frame<br>Thickness<br>(D) | Center<br>support bar<br>Length (E) |  |  |  |  |
| EF100HUST-DS | 100"(16:9)          | 87.9                    | 87.2                  | 49.7                     | 49.0                   | 0.4                   | 1.3                       | *                                   |  |  |  |  |
| EF120HUST-DS | 120"(16:9)          | 105.3                   | 104.6                 | 59.5                     | 58.8                   | 0.4                   | 1.3                       | 53.5                                |  |  |  |  |