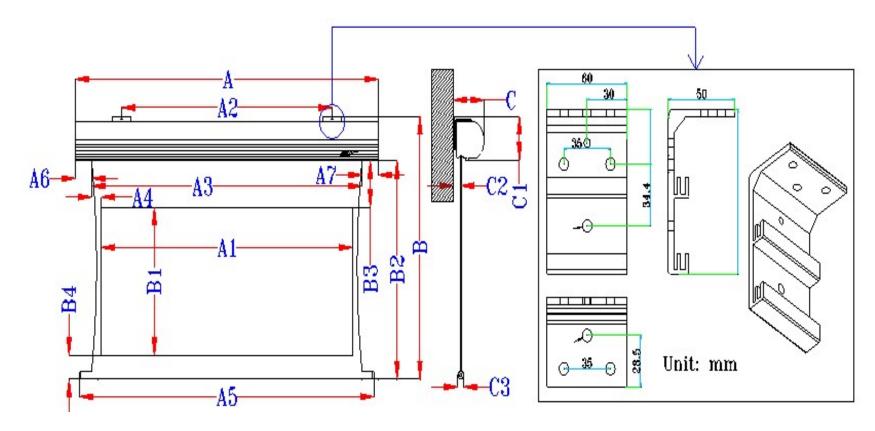

## **Dark Star Max UST Dimensions Table**

| Model Number  | Nominal<br>Diagonal | Aspect<br>Ratio | Case<br>Length<br>(A) | Viewable<br>Width<br>(A1) | Ceiling<br>bracket<br>hole<br>distance<br>(A2) | Screen<br>Width<br>(A3) | Border<br>(A4) | Weight<br>Bar<br>Length<br>(A5) | Distance<br>between<br>end cap to<br>fabric<br>(A6) | Distance<br>between<br>end cap to<br>fabric<br>(A7) | Overall<br>Height w/<br>ceiling<br>Bracket<br>(B) | Viewable<br>Height<br>(B1) | Screen<br>Height<br>(B2) | Top<br>black<br>masking<br>(B3) | Bottom<br>black<br>masking<br>(B4) | End cap<br>Width w/<br>ceiling<br>bracket<br>(C) | End cap<br>Height w/<br>ceiling<br>bracket<br>(C1) | Screen<br>Material<br>to Wall<br>Distance<br>(C2) | Weight<br>bar<br>diameter<br>(C3) |
|---------------|---------------------|-----------------|-----------------------|---------------------------|------------------------------------------------|-------------------------|----------------|---------------------------------|-----------------------------------------------------|-----------------------------------------------------|---------------------------------------------------|----------------------------|--------------------------|---------------------------------|------------------------------------|--------------------------------------------------|----------------------------------------------------|---------------------------------------------------|-----------------------------------|
| Unit: inch    |                     |                 |                       |                           |                                                |                         |                |                                 |                                                     |                                                     |                                                   |                            |                          |                                 |                                    |                                                  |                                                    |                                                   |                                   |
| PMT100HUST-DS | 100                 | 16:9            | 101.6                 | 87.2                      | 70.1                                           | 89.6                    | 0.7            | 98.5                            | 6.5                                                 | 4.9                                                 | 71.9                                              | 49.0                       | 66.9                     | 12.0                            | 2.2                                | 4.7                                              | 4.9                                                | 1.4                                               | 0.9                               |
| PMT120HUST-DS | 120                 | 16:9            | 119.8                 | 104.6                     | 88.4                                           | 107.3                   | 0.02           | 116.7                           | 7.1                                                 | 5.5                                                 | 79.9                                              | 58.8                       | 75.0                     | 12.0                            | 2.2                                | 4.7                                              | 4.9                                                | 1.4                                               | 0.9                               |
|               | Unit: mm            |                 |                       |                           |                                                |                         |                |                                 |                                                     |                                                     |                                                   |                            |                          |                                 |                                    |                                                  |                                                    |                                                   |                                   |
| PMT100HUST-DS | 100                 | 16:9            | 2581                  | 2214                      | 1781                                           | 2275                    | 18             | 2501                            | 165                                                 | 125                                                 | 1825                                              | 1245                       | 1700                     | 305                             | 55                                 | 118                                              | 125                                                | 35                                                | 23                                |
| PMT120HUST-DS | 120                 | 16:9            | 3044                  | 2657                      | 2244                                           | 2725                    | 0.5            | 2964                            | 180                                                 | 140                                                 | 2030                                              | 1494                       | 1905                     | 305                             | 55                                 | 118                                              | 125                                                | 35                                                | 23                                |